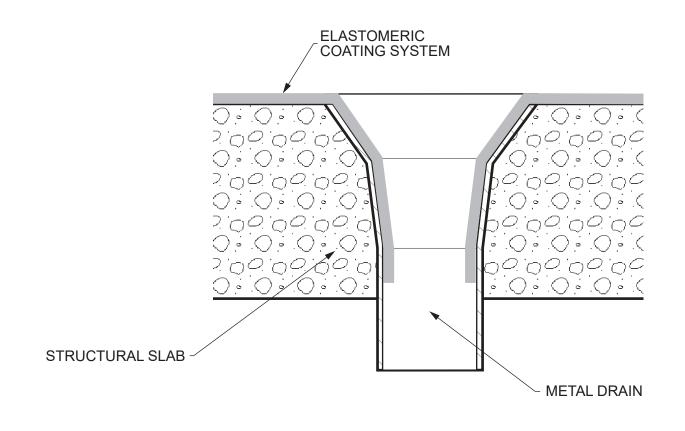

Note: This detail is utilized in the specification and design of fluid-applied waterproofing, in both new and retrofit applications. It is provided to show a generally recommended procedure for dealing with the condition shown. It will not and cannot provide a specific solution for every condition likely to be encountered in field application. Where field conditions differ, the use of applicable portions of the detail shown or its adaptation by an experienced and conscientious applicator should result in a quality project.